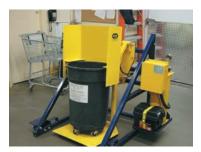

Bayne Thinline Food Service Series Lifters are specifically designed for the food-service industry and are the ideal lifting solution for cafeterias, restaurants, supermarkets, bakeries, commercial kitchens, and more. Sized to fit typical waste containers, these lifters make short work of waste disposal. They are equipped with a chute to prevent spillage, can be fixed or movable, and include fork pockets for easy transport.

#### **Technical Specifications**

- Accommodates standard food service type round and rectangular waste containers
- 0-57" dump-over heights
- 40-degree dump angle
- Up to 500 lbs. lift capacity
- 12-second cycle time
- 1,800 psi working pressure
- Standard fork pockets enable easy transportation
- Powder-coated finish for durability
- · Available in stationary or mobile application
- Mobile application is available with optional locking casters
- Available with optional 12-volt DC power supply