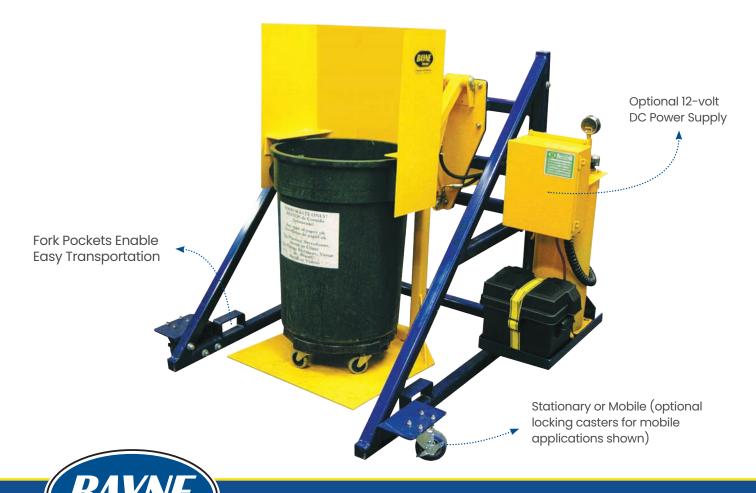

Bayne Thinline Food Service Series Lifters are specifically designed for the food-service industry and are the ideal lifting solution for cafeterias, restaurants, supermarkets, bakeries, commercial kitchens, and more. Sized to fit typical waste containers, these lifters make short work of waste disposal. They are equipped with a chute to prevent spillage, can be fixed or movable, and include fork pockets for easy transport.

#### **Technical Specifications**

- Accommodates standard food service type round and rectangular waste containers
- 0-57" dump-over heights
- 40-degree dump angle
- Up to 500 lbs. lift capacity
- 12-second cycle time
- 1,800 psi working pressure
- Standard fork pockets enable easy transportation
- Powder-coated finish for durability
- · Available in stationary or mobile application
- Mobile application is available with optional locking casters
- Available with optional 12-volt DC power supply