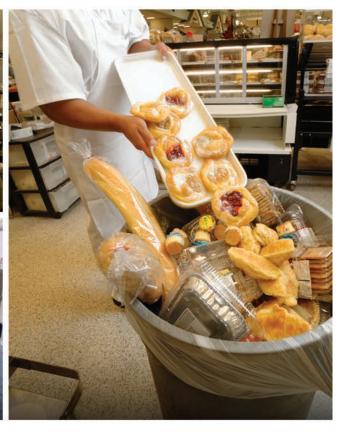

Bayne Thinline Food Service Series Lifters are specifically designed for the food-service industry and are the ideal lifting solution for cafeterias, restaurants, supermarkets, bakeries, commercial kitchens, and more. Sized to fit typical waste containers, these lifters make short work of waste disposal. They are equipped with a chute to prevent spillage, can be fixed or movable, and include fork pockets for easy transport.

Enhance worker safety and minimize back injuries with Bayne Thinline Food Service Series lifters.