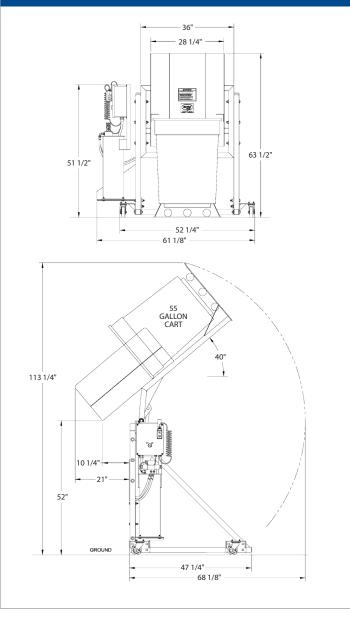

## **Specifications & Dimensions**

| PERFORMANCE SPECIFICATIONS |                                                                   |
|----------------------------|-------------------------------------------------------------------|
| Cart Compatibility         | Standard Food Service Type Round and Rectangular Waste Containers |
| Lift Capacity              | 500 lbs. @ 2,000 psi                                              |
| Hydraulic Pressure         | Working Pressure – 1,500 psi, Maximum Pressure – 2,500 psi        |
| Hydraulic Flow             | 1.8 gpm                                                           |
| Cycle Time                 | 12 seconds                                                        |
| Finish                     | Safety yellow powder-coating                                      |

# **RIGHT-HAND CONTROL CONFIGURATION** 36" 25 3/4" BOW 51 1/2" 48' 58 3/4" 44 GALLON 95 3/4" 45 58 7/8"

Pictures and mechanical diagrams in this literature are illustrative only and may not be to scale. Specifications are subject to change without notice in order to accommodate improvements to the equipment. Data published herein is for information purposes only and shall not be construed to warrant suitability of the unit for any particular purpose, as performance may vary with the conditions encountered. The only warranty is our standard written Warranty Statement for this product at the time of shipment.