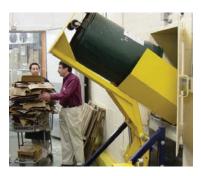

Bayne Thinline Food Service Series Lifters are specifically designed for the food-service industry and are the ideal lifting solution for cafeterias, restaurants, supermarkets, bakeries, commercial kitchens, and more. Sized to fit typical waste containers, these lifters make short work of waste disposal. They are equipped with a chute to prevent spillage, can be fixed or movable, and include fork pockets for easy transport.

Enhance worker safety and minimize back injuries with Bayne Thinline Food Service Series lifters.